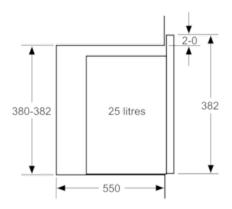

#### **Technical Data**

Type of micro-wave oven: MW only Type of control: Electronic Color / Material Front : Black Dimensions of the product (mm): 382 x 594 x 388 Cavity dimensions (mm): 208.0 x 328.0 x 369.0 Length electrical supply cord (cm): 130 18.5 Net weight (kg): Gross weight (kg): 21.0 EAN code: 4242005066308 Maximum micro-wave power (W): 900 1450 Connection Rating (W): Current (A): 10 Voltage (V): 230-240 Frequency (Hz): 50 Plug type: GB plug

#### Performance/technical information

- Cavity volume: 25 l
- Turntable distribution
- Length of mains cable: 130 cm
- Total connected load electric: 1.45 KW
- Nominal voltage: 230 240 V
- Appliance dimension (hxwxd): 382 mm x 594 mm x 388 mm
- Niche dimension (hxwxd): 380 mm 382 mm x 560 mm 568 mm x 550 mm
- Please refer to the dimensions provided in the installation manual