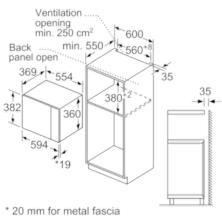

#### Performance/technical information

- Cavity volume: 25 l
- Turntable distribution
- Length of mains cable: 130 cm
- Total connected load electric: 1.45 KW
- Nominal voltage: 230 240 V
- Appliance dimension (hxwxd): 382 mm x 594 mm x 388 mm
- Niche dimension (hxwxd): 380 mm 382 mm x 560 mm 568 mm x 550 mm
- Please refer to the dimensions provided in the installation manual

## Microwave, corner installation

Measurements in mm

\* 20 mm for metal fascia measurements in mm

measurements in mm