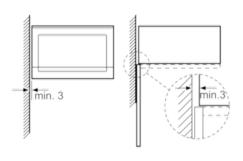

#### Performance/technical information

- Cavity volume: 25 l
- Turntable distribution
- Length of mains cable: 130 cm
- Total connected load electric: 1.45 KW
- Nominal voltage: 230 240 V
- Appliance dimension (hxwxd): 382 mm x 594 mm x 388 mm
- Niche dimension (hxwxd): 380 mm 382 mm x 560 mm 568 mm x 550 mm
- Please refer to the dimensions provided in the installation manual