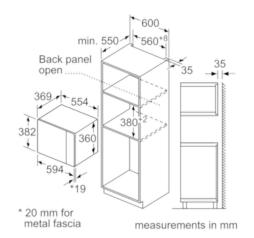

#### Performance/technical information

- Cavity volume: 25 l
- Turntable distribution
- Length of mains cable: 130 cm
- Total connected load electric: 1.45 KW
- Nominal voltage: 230 240 V
- Appliance dimension (hxwxd): 382 mm x 594 mm x 388 mm
- Niche dimension (hxwxd): 380 mm 382 mm x 560 mm 568 mm x 550 mm
- Please refer to the dimensions provided in the installation manual

## Microwave, corner installation

Measurements in mm

\* 20 mm for metal fascia measurements in mm

measurements in mm