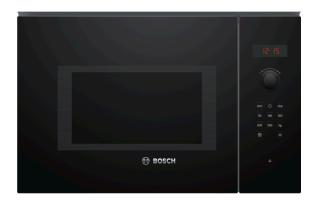

## Built-in microwave oven BFL553MB0B

# The built-in microwave for the 38 cm niche: use it for defrosting, heating and the perfect preparation of food.

- **Microwave function:** time saving preparation, defrosting and re-heating of dishes.
- AutoPilot 7: every dish is a perfect success thanks to 7 pre-set automatic programmes.
- Electronic door opening: comfortable door opening
- **LED display control, red:** easy-to-use thanks to the time functions.

#### Design

- LED Display, red display
- Side opening door, left hinged
- Retractable control dials, Start button, Touch controls
- Electronic open button
- Cavity inner surface: Stainless steel
- 31.5 cm Glass turntable